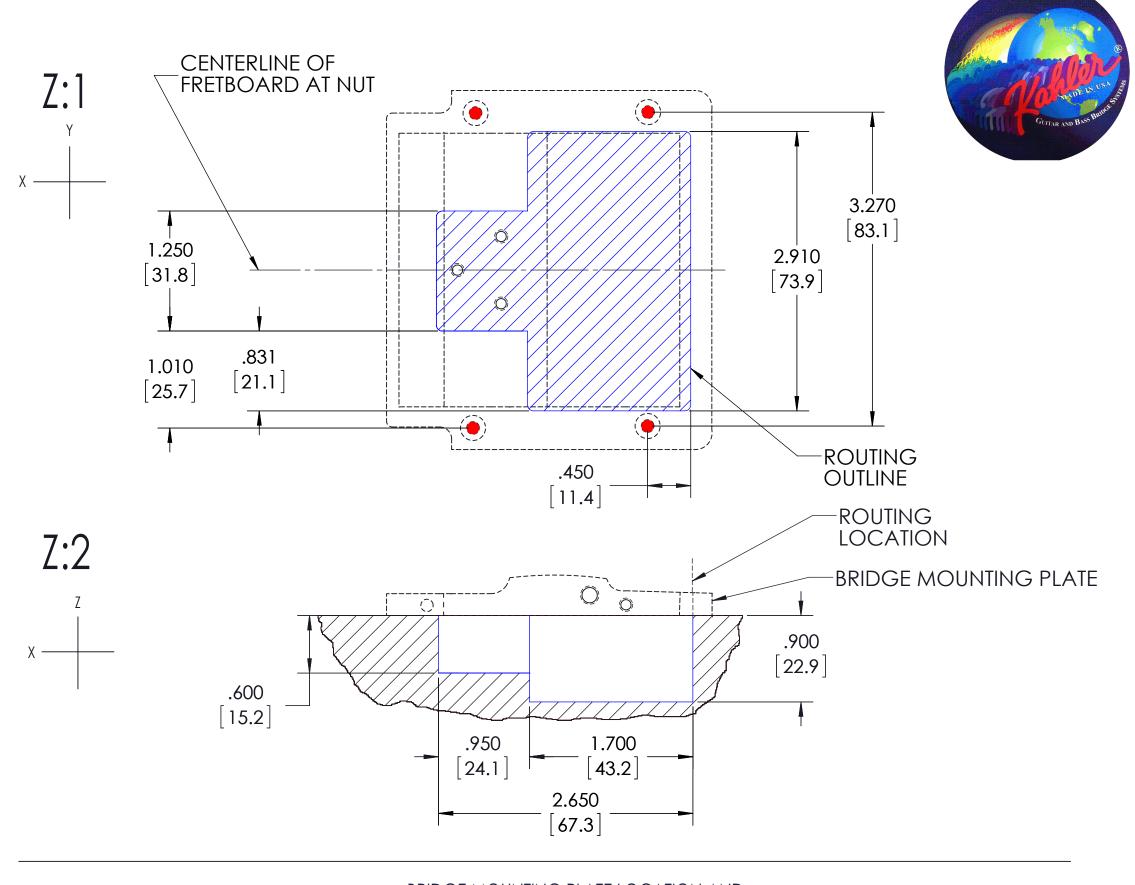

## LOCATION FOR ROUTING SHAPE AND DEPTH FOR CORRECT CAM AND SPRING ACTION

KAHLER INTERNATIONAL INC. DWG is to offer assistance to a qualified Luthier. We do not guarantee 100% TITLE: ROUTING/FRET HT. MEASUREMENTS satisfaction on this DWG, therefore the ASSY: 2410-15, 4410-15, 7410-15 Luthier is 100% responsible for the DWG. NO. measurements and routings. 6224RIMA "A GUIDE ONLY" DRAWN: DATE: 03/21/11 | SCALE: TASC 1:1