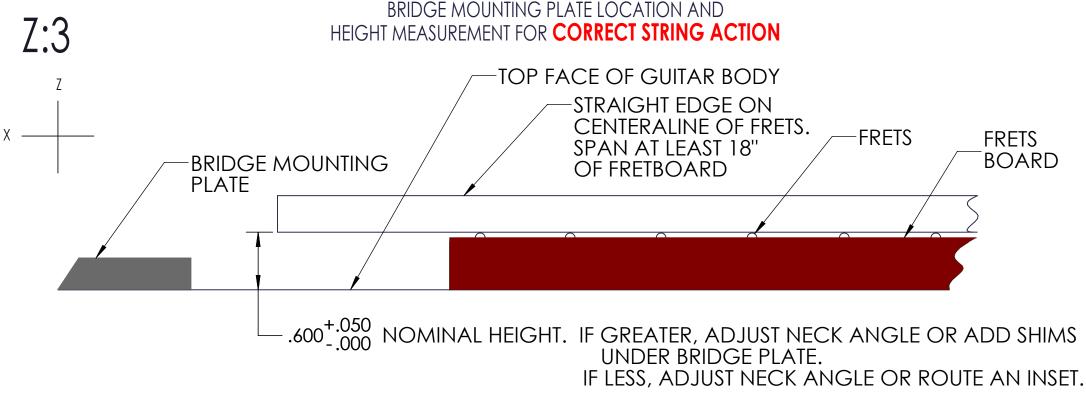

## LOCATION FOR ROUTING SHAPE AND DEPTH FOR CORRECT CAM AND SPRING ACTION

KAHLER INTERNATIONAL INC. DWG is to offer assistance to a qualified Luthier. We do not guarantee 100% TITLE: ROUTING/FRET HT. MEASUREMENTS satisfaction on this DWG, therefore the ASSY: 2410-15, 4410-15, 7410-15 Luthier is 100% responsible for the DWG. NO. measurements and routings. 6224RIMA "A GUIDE ONLY" DRAWN: DATE: 03/21/11 | SCALE: TASC 1:1