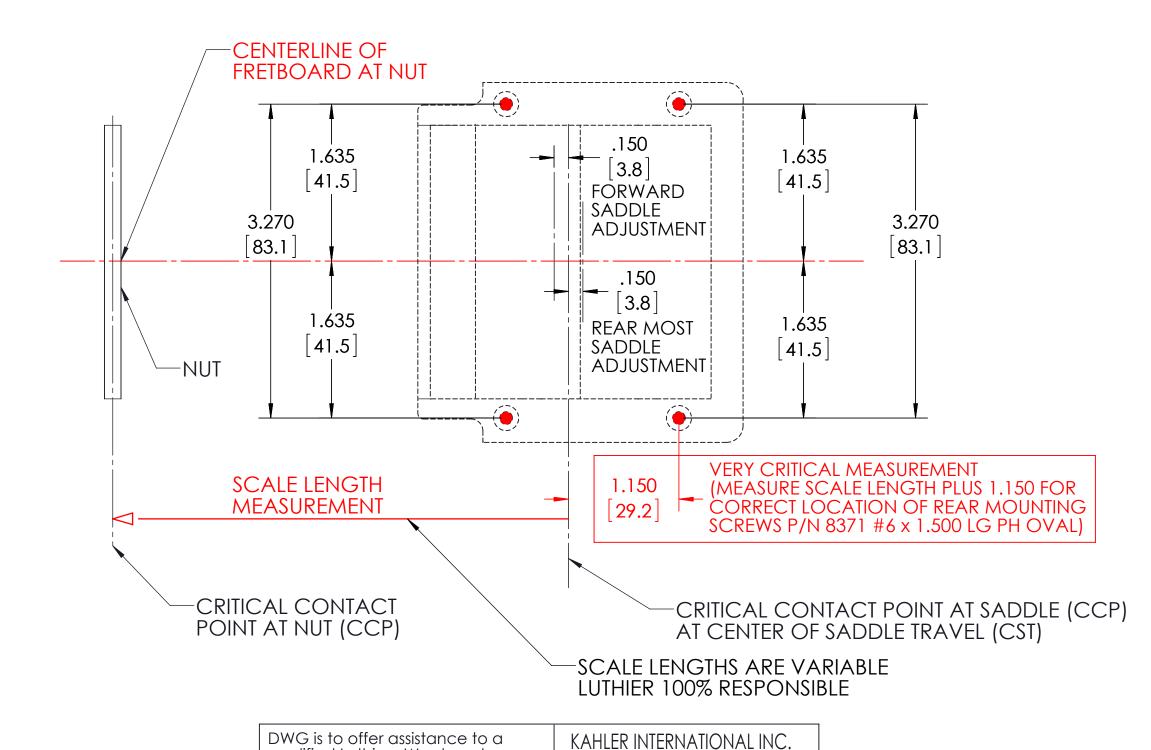

## **INSTALLATION INSTRUCTIONS**

FOR TREMOLO BRIDGES 2410R-W4, 2410R-N5 (REARWARD SADDLE INTONATING ONLY)

X: LOCATION OF (2) FRONT MOUNTING HOLES (USE CENTERLINE OF FRETBOARD).

SCALE LENGTH MEASUREMENT FOR CORRECT INTONATION IS FROM
CRITICAL CONTACT POINT (CCP) AT NUT AND TO THE CENTER OF
SADDLE TRAVEL (CST).

DWG. NO.

TASC

DRAWN:

LOCATION MEASUREMENTS

ASSY: 2410R-W4, 2410R-N5

6224RIMA

03/21/11

1:1