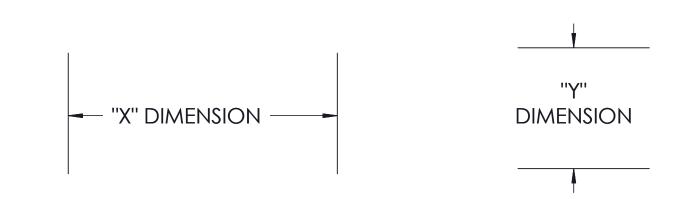

## **INSTALLATION INSTRUCTIONS**

FOR TREMOLO BRIDGES 2410R-W4, 2410R-N5 (REARWARD SADDLE INTONATING ONLY)

X: LOCATION OF (2) FRONT MOUNTING HOLES (USE CENTERLINE OF FRETBOARD).

SCALE LENGTH MEASUREMENT FOR CORRECT INTONATION IS FROM
CRITICAL CONTACT POINT (CCP) AT NUT AND TO THE CENTER OF
SADDLE TRAVEL (CST).