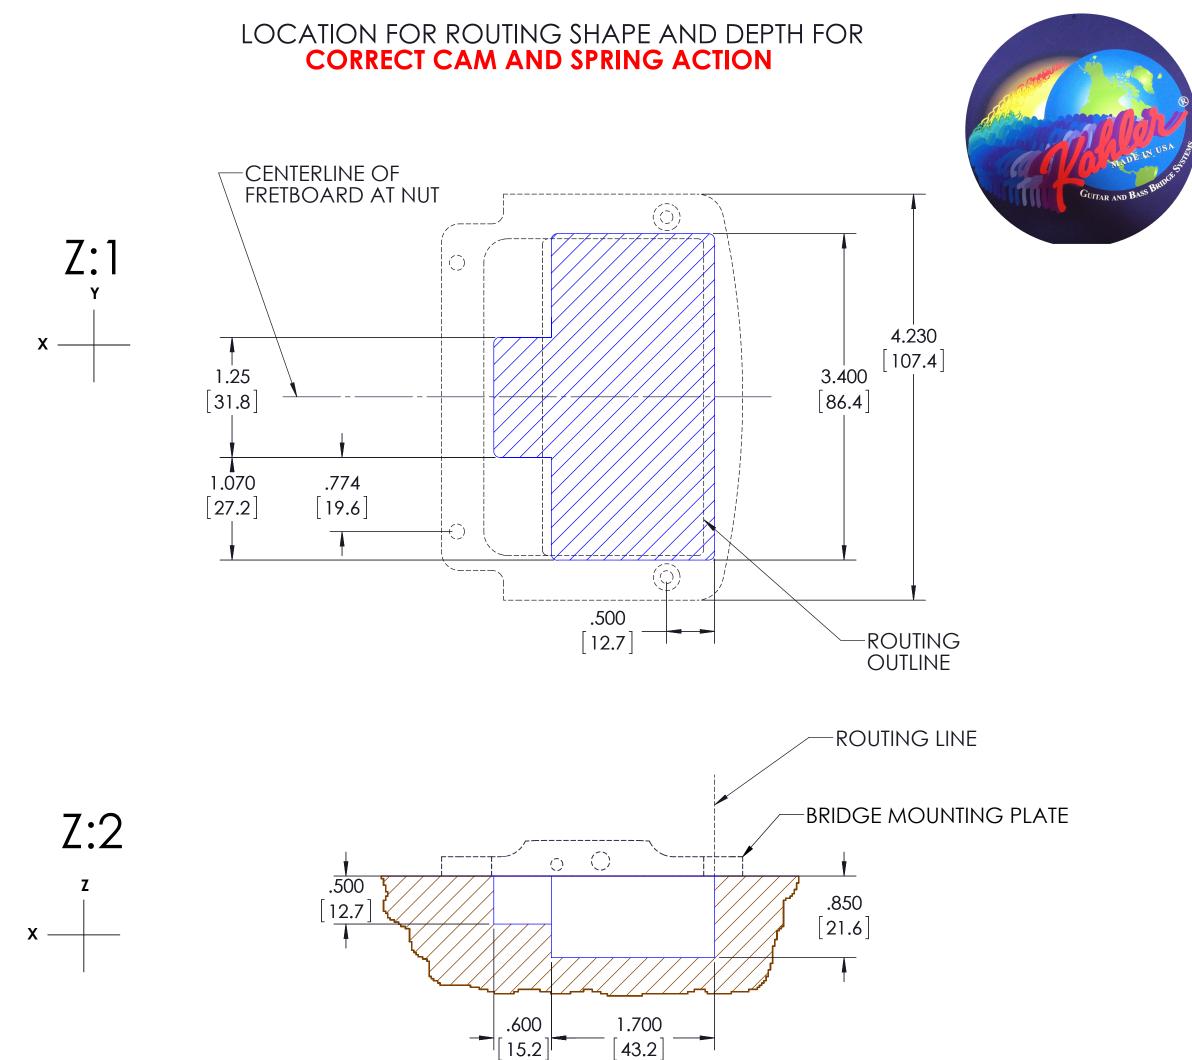

## **INSTALLATION INSTRUCTIONS**

FOR TREMOLO BRIDGES 2317, 2318, 2327, 2328 7 & 8 STRING SERIES

X : LOCATION OF (2) FRONT MOUNTING HOLES (USE CENTERLINE OF FRETBOARD). SCALE LENGTH MEASUREMENT FOR CORRECT INTONATION IS FROM CRITICAL CONTACT POINT (CCP) AT NUT AND TO THE CENTER OF SADDLE TRAVEL (CST).

Y : LOCATION OF (2) REAR MOUNTING HOLES (USE CENTERLINE OF FRETBOARD) ALIGNMENT LEFT & RIGHT FOR CORRECT STRING LOCATION ON FRETBOARD. (NOTE: L-R SADDLE ADJUSTMENTS ON BRIDGE).