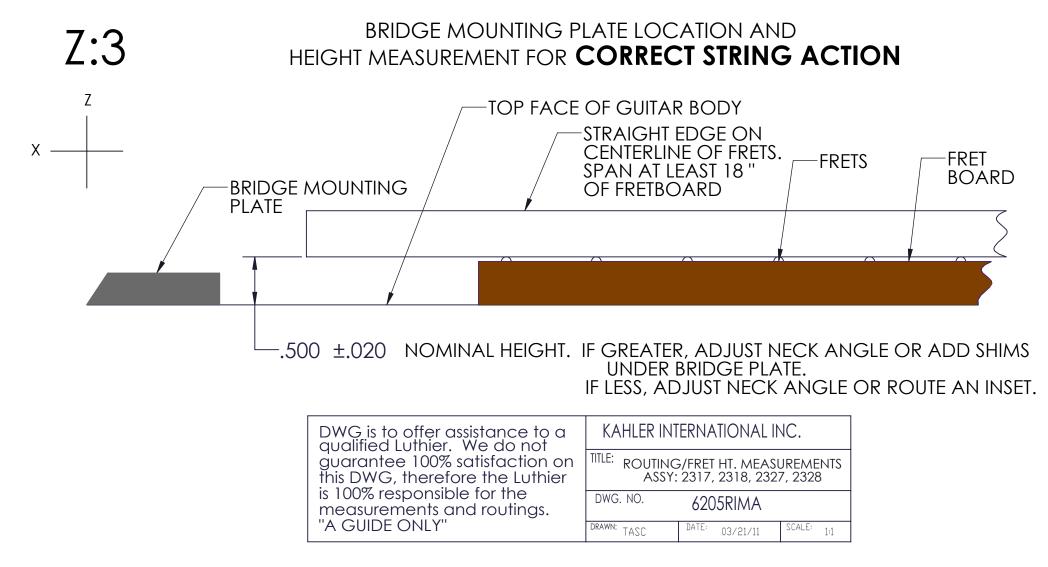

## **INSTALLATION INSTRUCTIONS**

FOR TREMOLO BRIDGES 2317, 2318, 2327, 2328 7 & 8 STRING SERIES

X : LOCATION OF (2) FRONT MOUNTING HOLES (USE CENTERLINE OF FRETBOARD). SCALE LENGTH MEASUREMENT FOR CORRECT INTONATION IS FROM CRITICAL CONTACT POINT (CCP) AT NUT AND TO THE CENTER OF SADDLE TRAVEL (CST).

Y : LOCATION OF (2) REAR MOUNTING HOLES (USE CENTERLINE OF FRETBOARD) ALIGNMENT LEFT & RIGHT FOR CORRECT STRING LOCATION ON FRETBOARD. (NOTE: L-R SADDLE ADJUSTMENTS ON BRIDGE).