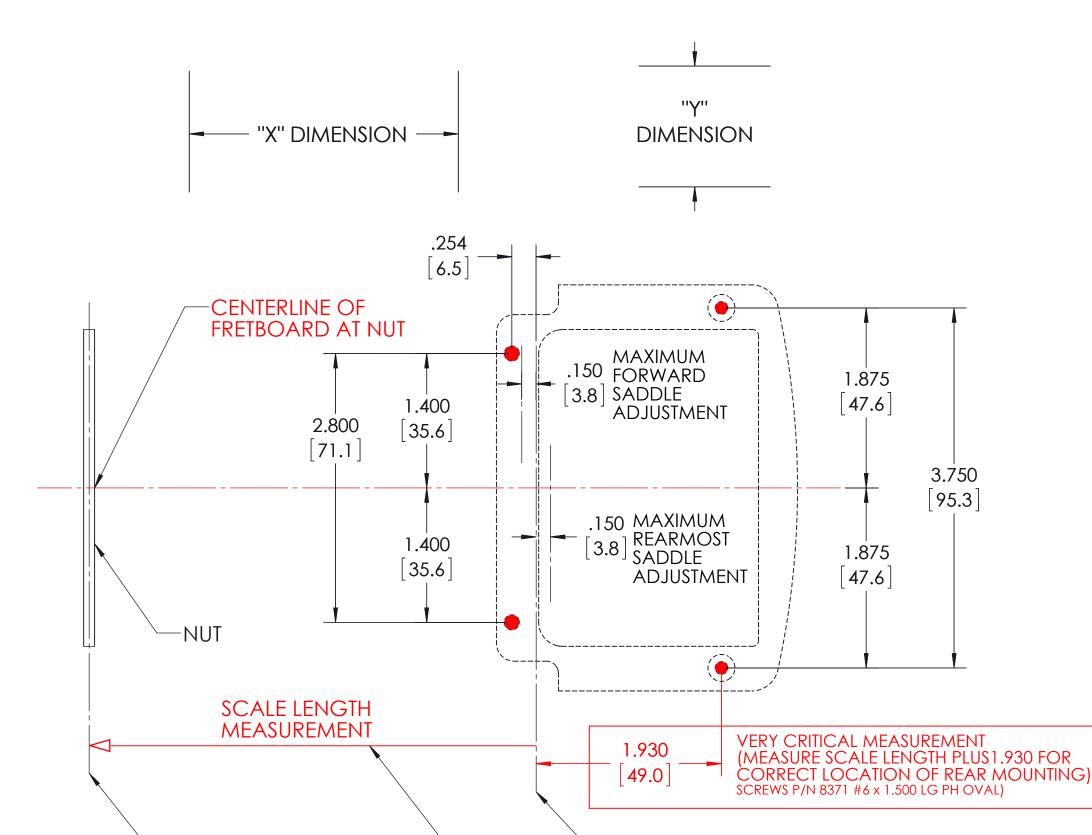

## **INSTALLATION INSTRUCTIONS**

FOR TREMOLO BRIDGES 2317, 2318, 2327, 2328 7 & 8 STRING SERIES

X : LOCATION OF (2) FRONT MOUNTING HOLES (USE CENTERLINE OF FRETBOARD). SCALE LENGTH MEASUREMENT FOR CORRECT INTONATION IS FROM CRITICAL CONTACT POINT (CCP) AT NUT AND TO THE CENTER OF SADDLE TRAVEL (CST).

Y : LOCATION OF (2) REAR MOUNTING HOLES (USE CENTERLINE OF FRETBOARD) ALIGNMENT LEFT & RIGHT FOR CORRECT STRING LOCATION ON FRETBOARD. (NOTE: L-R SADDLE ADJUSTMENTS ON BRIDGE).

## CRITICAL CONTACT POINT AT NUT (CCP)

## -CRITICAL CONTACT POINT AT SADDLE (CCP) AT CENTER OF SADDLE TRAVEL (CST)

## -SCALE LENGTHS ARE VARIABLE LUTHIER 100% RESPONSIBLE

| DWG is to offer assistance to a<br>qualified Luthier. We do not<br>guarantee 100% satisfaction on this<br>DWG, therefore the Luthier is 100%<br>responsible for the<br>measurements and routings. | KAHLER INTERNATIONAL INC.                              |
|---------------------------------------------------------------------------------------------------------------------------------------------------------------------------------------------------|--------------------------------------------------------|
|                                                                                                                                                                                                   | TITLE: LOCATION MEASUREMENTS<br>ASSY: 2300, 4300, 7300 |
|                                                                                                                                                                                                   | dwg. no. 6205RIMA                                      |
|                                                                                                                                                                                                   | DRAWN: TASC DATE: 05/23/12 SCALE: 1:1                  |